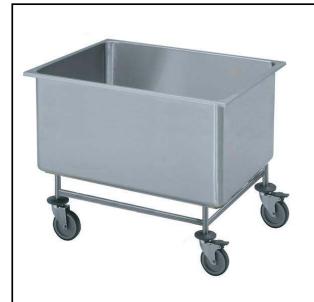

#### Item No.

Constructed in 304 AISI stainless steel. Framework in mm25 tubing, completely welded. Drain valve with twist handle. N. 4 swivelling castors, two with brakes, mm125 in diameter, with pastic bumpers. Basin size mm700x550x350h.

### **Main Features**

- Framework in 25 mm tubing, completely welded.
- Basin 700x550x350 mm in size.
- Unit to have a drain valve with twist handle.
- 4 pivoting Ø 125 mm wheels, 2 of which with brakes, fitted with plastic bumpers

### Construction

• Constructed entirely in 304 AISI stainless steel.

APPROVAL: